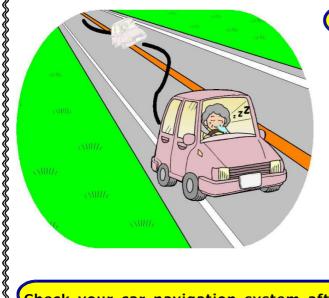

### Check your car navigation system after stopping your car

Some drivers fail to observe road signs while watching the display of their car navigation system and cause a serious traffic accident. It is very dangerous to look aside while driving. Before checking your car navigation system to find your way, stop your car at a safe place.